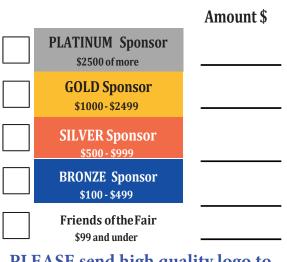

#### PLATINUM Sponsor \$2500 of more

Includes 20 admission tickets, 4 banners displayed (sponsor supplied), exhibit space, logo scrolling on website, featured on sponsor slideshow in 4-H building, and fair schedules, Facebook post

### **GOLD Sponsor** \$1000 - \$2499

Includes 10 admission tickets, 3 banners displayed (sponsor supplied), exhibit space, scrolling on website, featured on sponsor slideshow in 4-H building, logo on fair schedules, Facebook post

### SILVER Sponsor \$500-\$999

Includes 5 admission tickets, 2 banners displayed (sponsor supplied), exhibit space, scrolling on website, sponsor slideshowin 4-H building

### BRONZE Sponsor \$100-\$499

Scrolling on website, featured on sponsor slideshow in4-H building

Friends of the Fair \$99 and under Featured on sponsor slideshow in 4-H Building